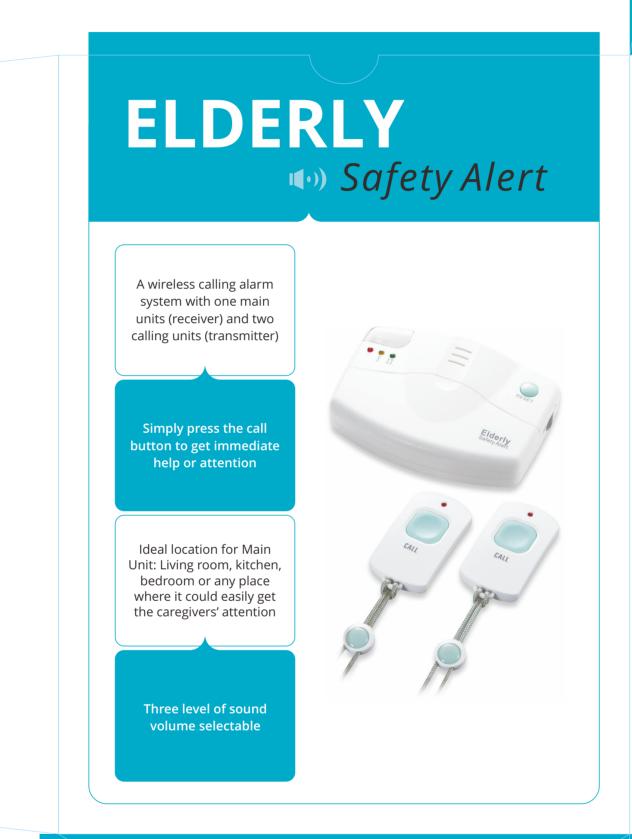

## **ELDERLY**

Safety Alert

Applicable

(CE, FCC, JRC...etc)

**INCLUDES** 

Main unit x 1 Transmitter x 2

☐ Include ☐ Not include

Adaptor 6V, 200mA

Safety Alert

A necessary Home Safety Calling/Panic System
Great product for caring the **Elderlies, Patients or Disabilities**Three level sound volume selectable
Easy operation and no wiring or installation required