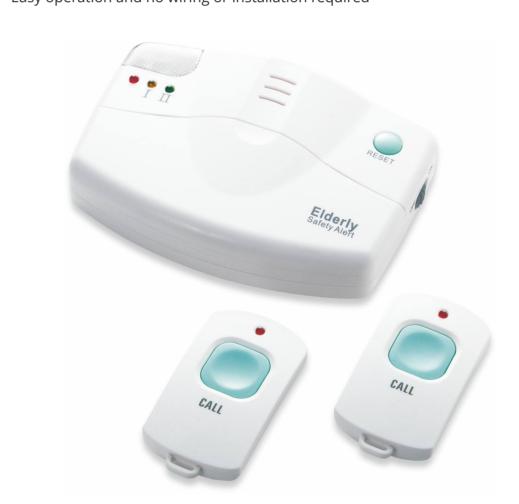

Applicable

(CE, FCC, JRC...etc)

**INCLUDES** 

Main unit x 1 Transmitter x 2

☐ Include ☐ Not include

Adaptor 6V, 200mA

Safety Alert

A necessary Home Safety Calling/Panic System
Great product for caring the **Elderlies, Patients or Disabilities**Three level sound volume selectable
Easy operation and no wiring or installation required